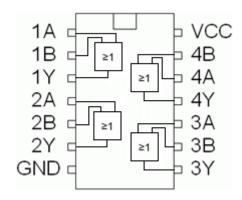

### The 7432 TTL Logic Gate

Please draw how the 7432 (Quadruple 2-Input Positive-OR Gates) is build up.

## **Working with datasheets**

Please download the datasheet of the 74HC(t)86 from www.nxp.com. Find out its labeling, describe what it does and draw its pin-out.

According to the datasheet it is a *Quad 2-input EXCLUSIVE-OR gate*. It is similar to the 7432 gate and has four XORs with two input lines.