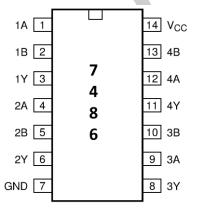

## **Working with datasheets**

Please download the datasheet of the 74HC(t)86 from www.nxp.com. Find out its labeling, describe what it does and draw its pin-out.

W. Neff, 2016

## **Working with datasheets**

Please download the datasheet of the 74HC(t)86 from www.nxp.com. Find out its labeling, describe what it does and draw its pin-out.

According to the datasheet it is a *Quad 2-input EXCLUSIVE-OR gate*. It is similar to the 7432 gate and has four XORs with two input lines.