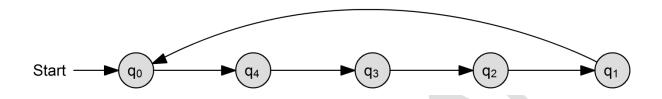

## State diagram

Please draw the state diagram of a mod-5 down counter.

### State diagram

Please draw the state diagram of a mod-5 down counter.